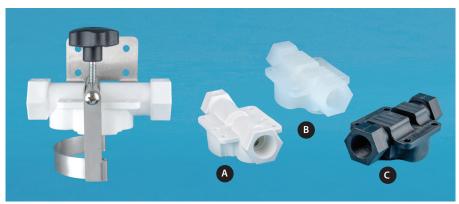

### **Specifications**

Standard manifold material is glass-filled polypropylene (A), with optional high purity virgin polypropylene (B), black polypropylene (C) and Stainless Steel (not pictured)

3/4" NPT Quick Connect C-clamp manifold face-to-face dimension