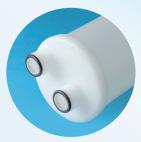

The Quick Connect capsule has a vent and drain option and incorporates an O-ring seal that seats directly into a stationary in-line, C-clamp manifold.

Quick Connect C-clamp in-line manifold

Optional Stainless Steel wall mounting bracket

TOP view capsule with O-rings

BOTTOM view capsule with optional drain caps