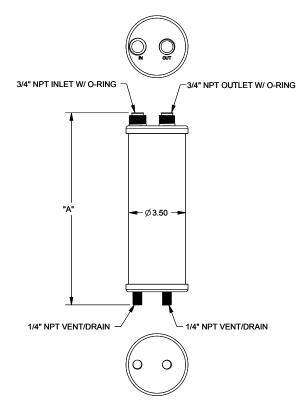

#### **Completed Capsule Length**

|                | •                  |
|----------------|--------------------|
| Capsule Part # | Length "A" DOE/SOE |
| QC-2           | 5"/5.75"           |
| QC-4           | 7"/7.5"            |
| QC-5           | 8"/8.75"           |
| QC-10          | 13"/13.75"         |
| QC-20          | 23"/23.75"         |
| QC-30          | 33"/33.75"         |
| QC-40          | 43"/43.75"         |

NOTE: Listed length specifications are approximate and vary depending on the length of the filter cartridge supplied for encapsulation.