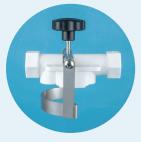

#### **Quick Connect C-Clamp In-Line Manifold**

- 303 Stainless Steel C-clamp with 3/4-inch female NPT connections
- Standard manifold: glass-filled polypropylene
- Optional manifold: high-purity polypropylene, black polypropylene, 316 Stainless Steel

Quick Connect C-clamp in-line manifold

Optional Stainless Steel wall mounting bracket

TOP view capsule with O-rings

BOTTOM view capsule with optional drain caps