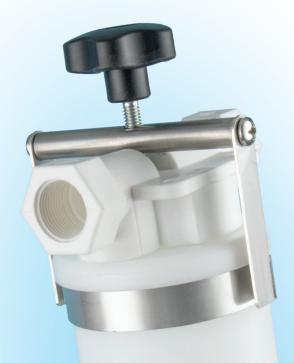

The Quick Connect capsule has a vent and drain option and incorporates an O-ring seal that seats directly into a stationary in-line, C-clamp manifold.

#### **Quick Connect C-Clamp In-Line Manifold**

- 303 Stainless Steel C-clamp with 3/4-inch female NPT connections
- Standard manifold: glass-filled polypropylene
- Optional manifold: high-purity polypropylene, black polypropylene, 316 Stainless Steel

Quick Connect C-clamp in-line manifold

Optional Stainless Steel wall mounting bracket

TOP view capsule with O-rings

BOTTOM view capsule with optional drain caps