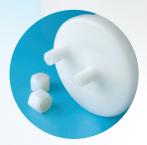

Quick Connect C-clamp in-line manifold

Optional Stainless Steel wall mounting bracket

TOP view capsule with O-rings

BOTTOM view capsule with optional drain caps