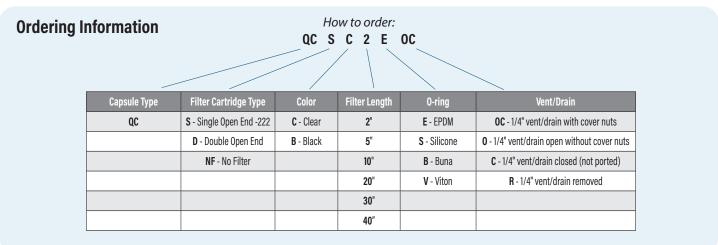

43.75"         |

NOTE: Listed length specifications are approximate and vary depending on the length of the filter cartridge supplied for encapsulation.

#### **Quick Connect C-Clamp In-Line Manifold Part Number**

| Manifold Part#   | Filter Cartridge Type                                       |
|------------------|-------------------------------------------------------------|
| QCM-G (standard) | Glass-filled polypropylene                                  |
| QCM-HP           | High-purity virgin polypropylene                            |
| QCM-B            | Black polypropylene                                         |
| QCM-S            | 316 Stainless Steel                                         |
| QC-MB            | Optional 303 Stainless Steel mounting bracket with hardware |