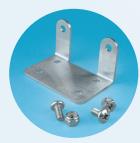

Quick Connect C-clamp in-line manifold

Optional Stainless Steel wall mounting bracket

TOP view capsule with O-rings

BOTTOM view capsule with optional drain caps

#### **Quick Connect C-Clamp In-Line Manifold Part Number**

| Manifold Part#   | Filter Cartridge Type                                       |
|------------------|-------------------------------------------------------------|
| QCM-G (standard) | Glass-filled polypropylene                                  |
| QCM-HP           | High-purity virgin polypropylene                            |
| QCM-B            | Black polypropylene                                         |
| QCM-S            | 316 Stainless Steel                                         |
| QC-MB            | Optional 303 Stainless Steel mounting bracket with hardware |