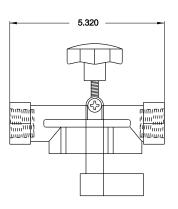

### **Specifications**

Standard manifold material is glass-filled polypropylene (A), with optional high purity virgin polypropylene (B), black polypropylene (C) and Stainless Steel (not pictured)

3/4" NPT Quick Connect C-clamp manifold face-to-face dimension